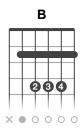

## Burn Butcher Burn The Witcher

Tono: Em

Afinación: E A D G B E [Intro] Em/G B7 Em Em/G **B7** Em I hear you're alive, how disappointing Em/G **B7** Em I've also survived, no thanks to you Em D Did I not bring you some glee **B7** Em Mr. Oh-Look-At-Me Em **B7** Em Now I'll burn all the memories of you Em **B7 B7** Em All those lonely miles that you ride Em **B7** Em **B7** Now you walk with no one by your side Em D Did you ever even care Em **B7** With your swords and your stupid hair

Now watch me laugh Em/G B7 Em As I burn all the memories of you

Em

What for do you yearn? Am It's the point of no return B After everything we did, we saw B7 You turned your back on me

Em D G

Am

Watch that Butcher burn! B At the end of my days when I'm through B No word that I've written B7 Will ring quite as true