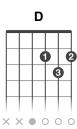

## Burn Butcher Burn The Witcher

Tono: Em

Afinación: E A D G B E [Intro] Em/G B7 Em Em/G **B7** Em I hear you're alive, how disappointing Em/G **B7** Em I've also survived, no thanks to you Em D Did I not bring you some glee **B7** Em Mr. Oh-Look-At-Me Em **B7** Em Now I'll burn all the memories of you Em **B7 B7** Em All those lonely miles that you ride Em **B7** Em **B7** Now you walk with no one by your side Em D Did you ever even care Em **B7** With your swords and your stupid hair