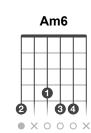

## Em

As burn

Am6 Burn, Butcher, burn! B7 Burn, Butcher, burn!

Burn, burn, burn, burn, burn

Em/GB7EmWatch me burn all the memories of you