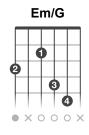

## Burn Butcher Burn The Witcher

Tono: Em

Afinación: E A D G B E [Intro] Em/G B7 Em Em/G **B7** Em I hear you're alive, how disappointing Em/G **B7** Em I've also survived, no thanks to you Em D Did I not bring you some glee **B7** Em Mr. Oh-Look-At-Me Em **B7** Em Now I'll burn all the memories of you Em **B7 B7** Em All those lonely miles that you ride Em **B7** Em **B7** Now you walk with no one by your side Em D Did you ever even care Em **B7** With your swords and your stupid hair

Now watch me laugh Em/G B7 Em As I burn all the memories of you

Em

What for do you yearn? Am It's the point of no return B After everything we did, we saw B7 You turned your back on me

Em D G

Am

Watch that Butcher burn! B At the end of my days when I'm through B No word that I've written B7 Will ring quite as true

## Em

As burn

Am6 Burn, Butcher, burn! B7 Burn, Butcher, burn!

Burn, burn, burn, burn, burn

Em/GB7EmWatch me burn all the memories of you