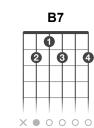

## Burn Butcher Burn The Witcher

Tono: Em

Afinación: E A D G B E [Intro] Em/G B7 Em Em/G **B7** Em I hear you're alive, how disappointing Em/G **B7** Em I've also survived, no thanks to you Em D Did I not bring you some glee **B7** Em Mr. Oh-Look-At-Me Em **B7** Em Now I'll burn all the memories of you Em **B7 B7** Em All those lonely miles that you ride Em **B7** Em **B7** Now you walk with no one by your side Em D Did you ever even care Em **B7** With your swords and your stupid hair

Now watch me laugh Em/G B7 Em As I burn all the memories of you

Em

What for do you yearn? Am It's the point of no return B After everything we did, we saw B7 You turned your back on me

Em D G

Am

Watch that Butcher burn! B At the end of my days when I'm through B No word that I've written B7 Will ring quite as true

## Em

As burn

Am6 Burn, Butcher, burn! B7 Burn, Butcher, burn!

Burn, burn, burn, burn, burn

Em/GB7EmWatch me burn all the memories of you