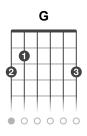

## Burn Butcher Burn The Witcher

Tono: Em

Afinación: E A D G B E [Intro] Em/G B7 Em Em/G **B7** Em I hear you're alive, how disappointing Em/G **B7** Em I've also survived, no thanks to you Em D Did I not bring you some glee **B7** Em Mr. Oh-Look-At-Me Em **B7** Em Now I'll burn all the memories of you Em **B7 B7** Em All those lonely miles that you ride Em **B7** Em **B7** Now you walk with no one by your side Em D Did you ever even care Em **B7** With your swords and your stupid hair