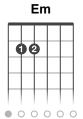

## Burn Butcher Burn The Witcher

Tono: Em

Afinación: E A D G B E [Intro] Em/G B7 Em Em/G **B7** Em I hear you're alive, how disappointing Em/G **B7** Em I've also survived, no thanks to you Em D Did I not bring you some glee **B7** Em Mr. Oh-Look-At-Me Em **B7** Em Now I'll burn all the memories of you Em **B7 B7** Em All those lonely miles that you ride Em **B7** Em **B7** Now you walk with no one by your side Em D Did you ever even care Em **B7** With your swords and your stupid hair